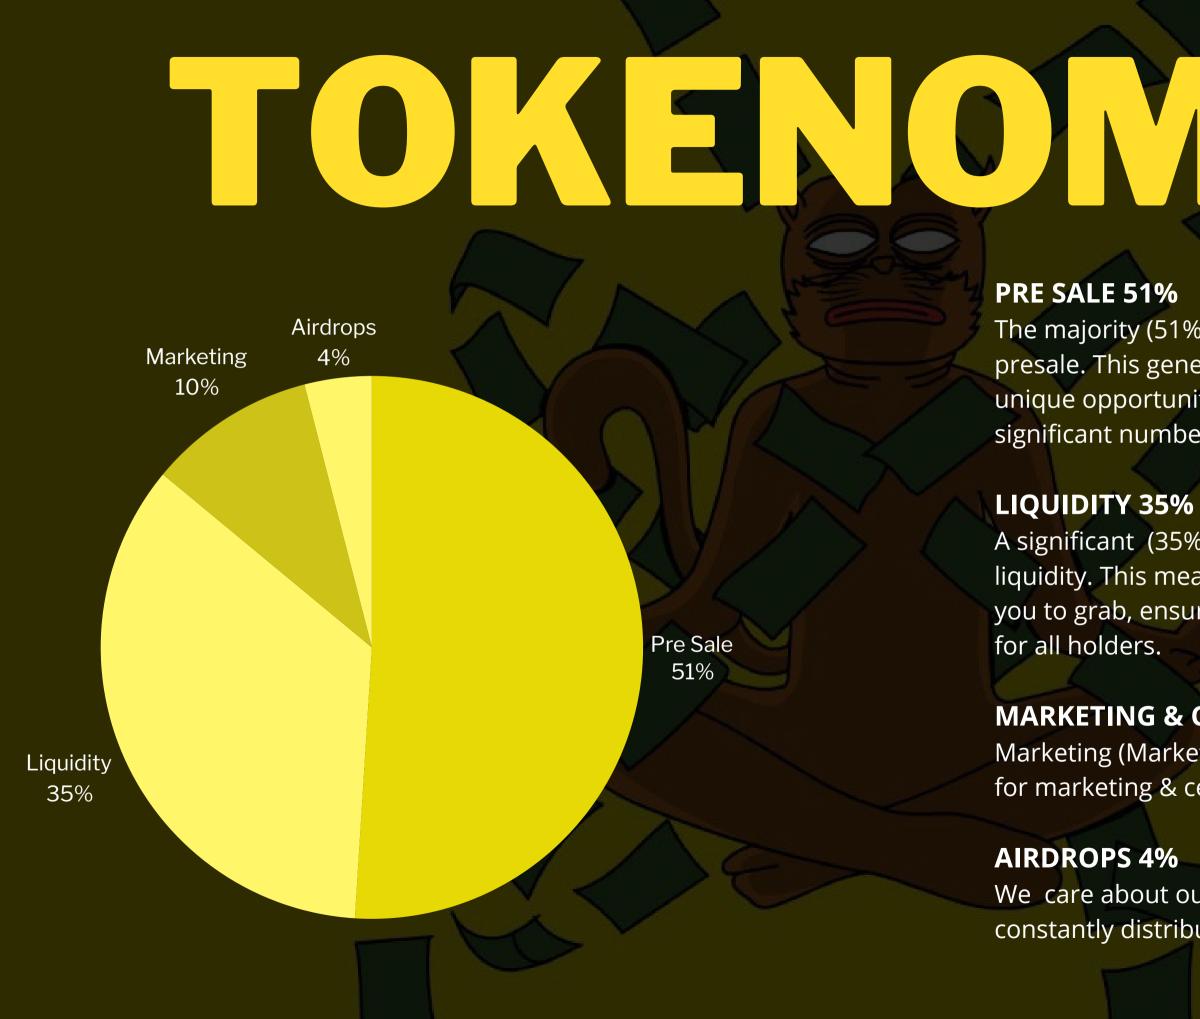

## 

The majority (51%) of the total supply is allocated towards the presale. This generous allocation will give early investors a unique opportunity to get in on the ground floor and secure a significant number of \$SQUITTY tokens.

A significant (35%) of the total supply is allocated towards liquidity. This means more \$SQUITTY tokens in the market for you to grab, ensuring a healthy and active trading environment

### **MARKETING & CEX LISTINGS 10%**

Marketing (Marketing & Cex listings): A total of 10% is allocated for marketing & cex listings.

We care about our community, we have allocated 4% to constantly distribute airdrops to our community.